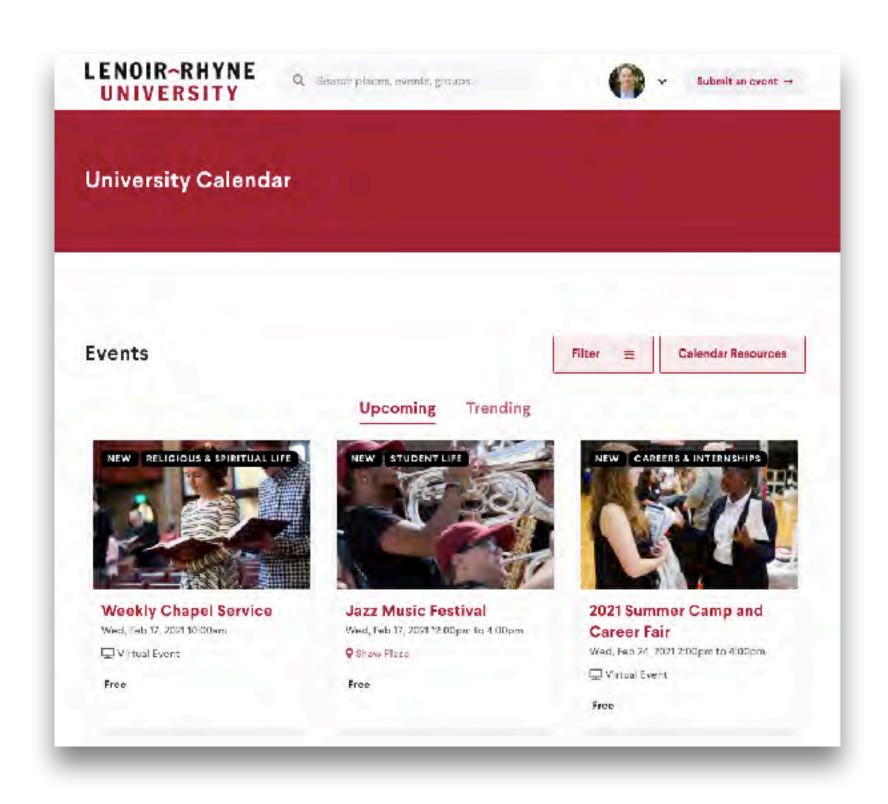

# University Calendar

Minimum 10 business days in advance of event, but months or weeks in advance for bigger events.

4

5

## Calendar Listing