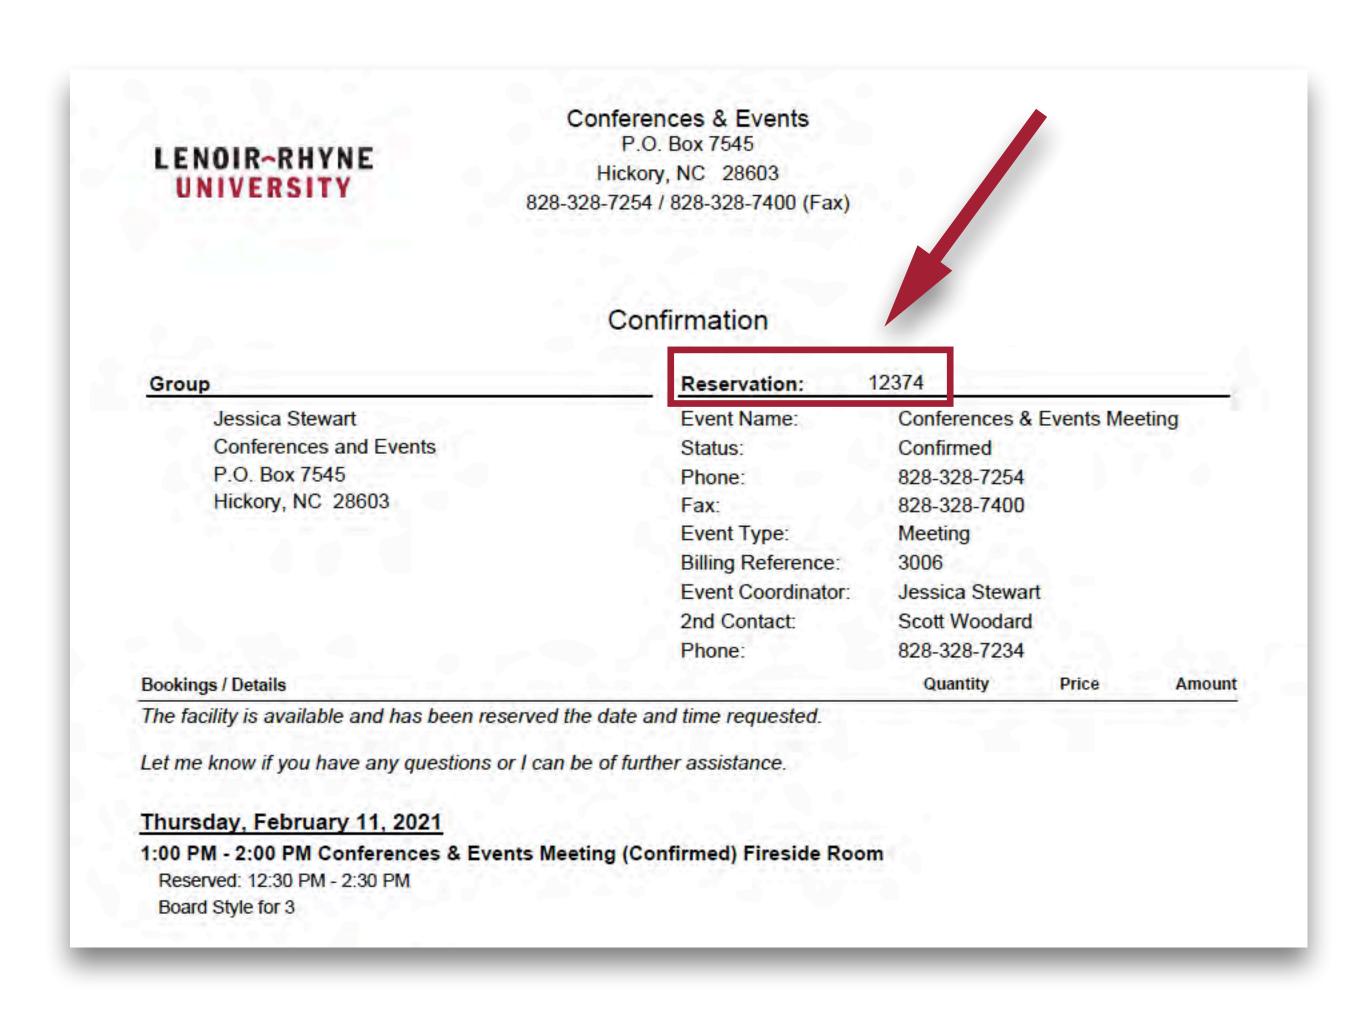

|
|                              |                 |            |                       |             |                    |
| Additional information       |                 |            |                       |             | 0                  |
| Additional Information       |                 |            |                       |             |                    |
| SAME OF THE OF THE GOT       |                 |            |                       |             |                    |
|                              |                 |            |                       |             |                    |
|                              |                 |            |                       |             |                    |





#### EMS Room Request Confirmation









#### Calendar Policy & Guidelines

- Use calendar submission form
- Be an approved Lenoir-Rhyne entity
- Have an approved room reservation if an in-person event
- Provide complete event information date, time, title and description
- Be an appropriate event general interest events, no small group meetings
- Meet calendar submission guidelines submit 10 business days in advance, allow two business days for approval
- Submission approval by Marketing and Communications staff

See also <u>www.lr.edu/calendar-policy-and-guidelines</u>





#### Best Practices for Format & Style

- Event title
- Event description
- Event title and description examples (see website)
- Event images permitted images contain no text, no clip art, are high in quality and aren't copyrighted
- Documents and at