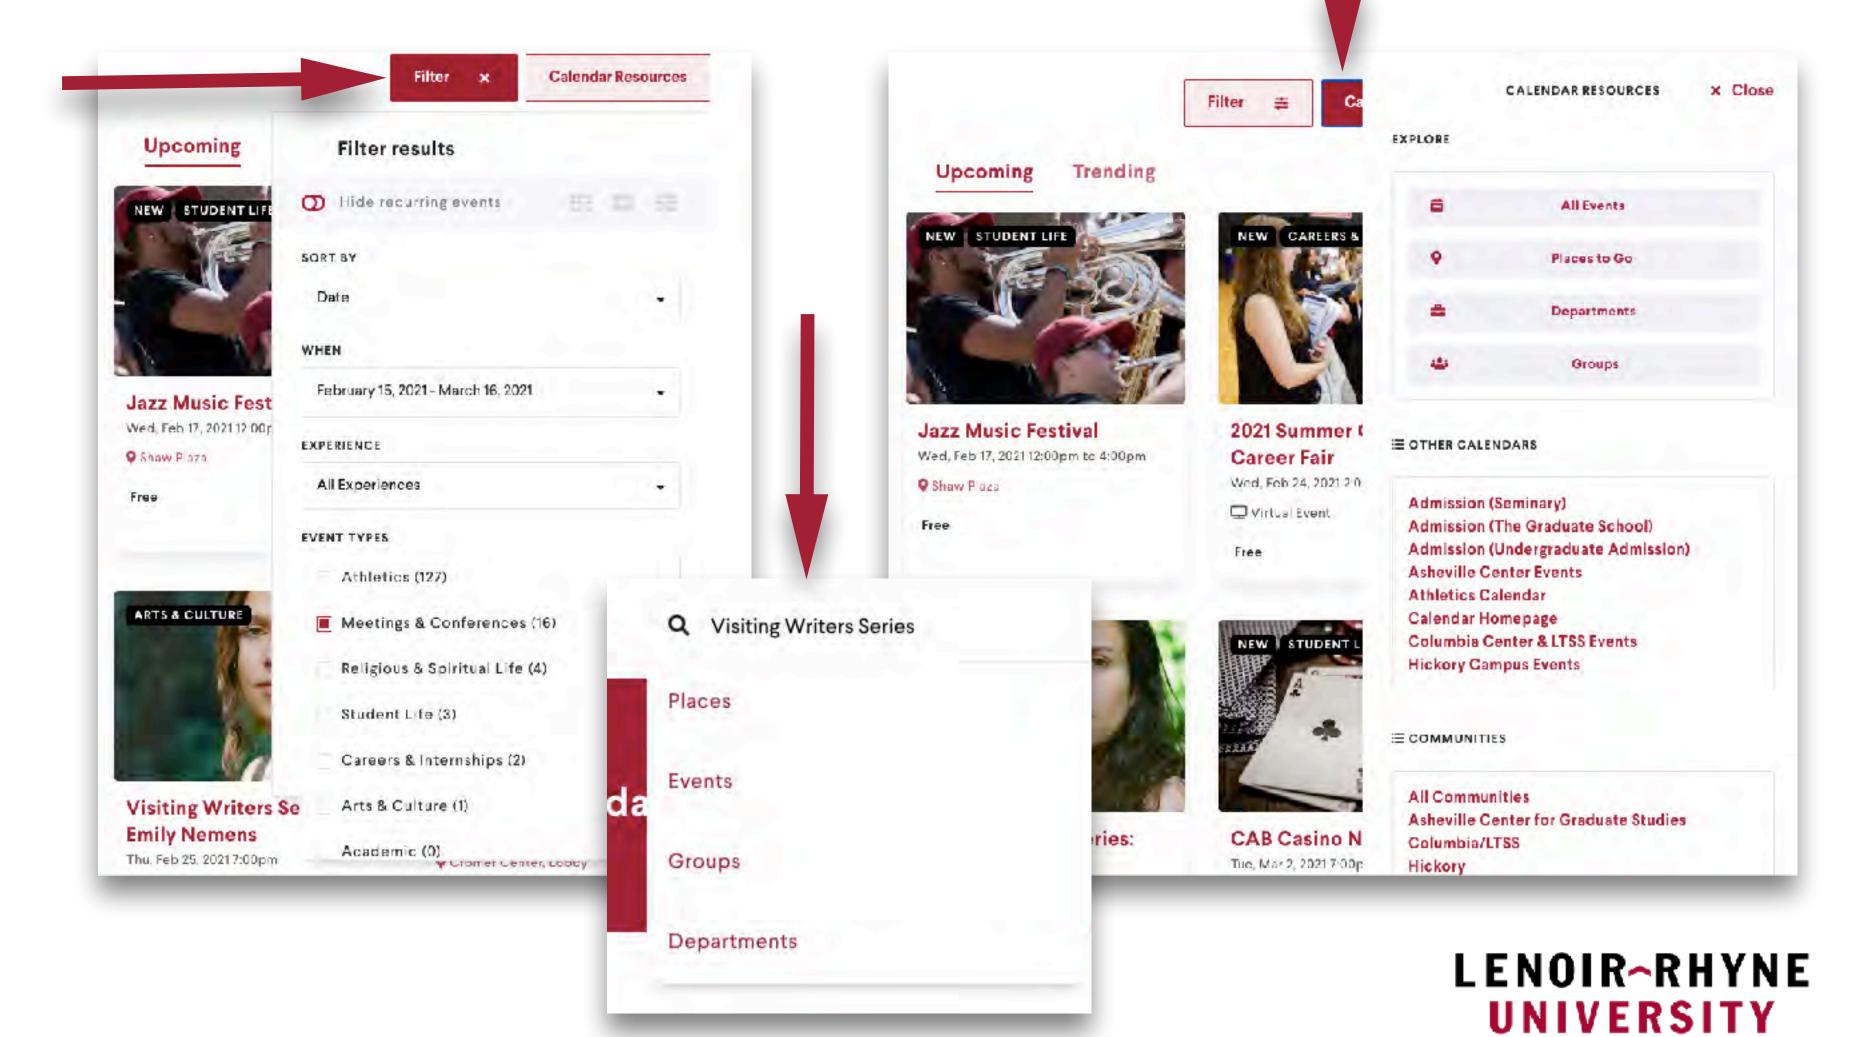

## Calendar Listing

## Places, Departments & Groups

## Places, Departments & Groups

| Lancin-Myria University 3 Hickory 5 C                                                                                                                                                                                                                                                                                                                                                                                                                                                                                                                                                                                                                                                                                                                                                                                                                                                                                                                                                                                                                                                                                                                                                                                                                                                                                                                                                                                                                                                                                                                                                                                                                                                                                                                                                                                                                                                                                                                                                                                                                                                                                          | Crowlet Continu                                                                                                                                                                                                 |
|--------------------------------------------------------------------------------------------------------------------------------------------------------------------------------------------------------------------------------------------------------------------------------------------------------------------------------------------------------------------------------------------------------------------------------------------------------------------------------------------------------------------------------------------------------------------------------------------------------------------------------------------------------------------------------------------------------------------------------------------------------------------------------------------------------------------------------------------------------------------------------------------------------------------------------------------------------------------------------------------------------------------------------------------------------------------------------------------------------------------------------------------------------------------------------------------------------------------------------------------------------------------------------------------------------------------------------------------------------------------------------------------------------------------------------------------------------------------------------------------------------------------------------------------------------------------------------------------------------------------------------------------------------------------------------------------------------------------------------------------------------------------------------------------------------------------------------------------------------------------------------------------------------------------------------------------------------------------------------------------------------------------------------------------------------------------------------------------------------------------------------|-----------------------------------------------------------------------------------------------------------------------------------------------------------------------------------------------------------------|
|                                                                                                                                                                                                                                                                                                                                                                                                                                                                                                                                                                                                                                                                                                                                                                                                                                                                                                                                                                                                                                                                                                                                                                                                                                                                                                                                                                                                                                                                                                                                                                                                                                                                                                                                                                                                                                                                                                                                                                                                                                                                                                                                |                                                                                                                                                                                                                 |
| Cromer Center  The Conter Center Annels as queetical imide in the campus dining hall, beaket Joe's Colfee Shap, which serves Starles out on-chappes Chesk-th-8. Giomes Center place •                                                                                                                                                                                                                                                                                                                                                                                                                                                                                                                                                                                                                                                                                                                                                                                                                                                                                                                                                                                                                                                                                                                                                                                                                                                                                                                                                                                                                                                                                                                                                                                                                                                                                                                                                                                                                                                                                                                                          | tone post office, with a saffer, and                                                                                                                                                                            |
|                                                                                                                                                                                                                                                                                                                                                                                                                                                                                                                                                                                                                                                                                                                                                                                                                                                                                                                                                                                                                                                                                                                                                                                                                                                                                                                                                                                                                                                                                                                                                                                                                                                                                                                                                                                                                                                                                                                                                                                                                                                                                                                                |                                                                                                                                                                                                                 |
|                                                                                                                                                                                                                                                                                                                                                                                                                                                                                                                                                                                                                                                                                                                                                                                                                                                                                                                                                                                                                                                                                                                                                                                                                                                                                                                                                                                                                                                                                                                                                                                                                                                                                                                                                                                                                                                                                                                                                                                                                                                                                                                                |                                                                                                                                                                                                                 |
| ABOUT FIRE PLACE                                                                                                                                                                                                                                                                                                                                                                                                                                                                                                                                                                                                                                                                                                                                                                                                                                                                                                                                                                                                                                                                                                                                                                                                                                                                                                                                                                                                                                                                                                                                                                                                                                                                                                                                                                                                                                                                                                                                                                                                                                                                                                               |                                                                                                                                                                                                                 |
| Cromer Center Washings *                                                                                                                                                                                                                                                                                                                                                                                                                                                                                                                                                                                                                                                                                                                                                                                                                                                                                                                                                                                                                                                                                                                                                                                                                                                                                                                                                                                                                                                                                                                                                                                                                                                                                                                                                                                                                                                                                                                                                                                                                                                                                                       |                                                                                                                                                                                                                 |
| N.S. Tith Ave. NE. Hickory, INC 2550                                                                                                                                                                                                                                                                                                                                                                                                                                                                                                                                                                                                                                                                                                                                                                                                                                                                                                                                                                                                                                                                                                                                                                                                                                                                                                                                                                                                                                                                                                                                                                                                                                                                                                                                                                                                                                                                                                                                                                                                                                                                                           |                                                                                                                                                                                                                 |
| 6 https://emo.htmls/163-1227Wtes/348833                                                                                                                                                                                                                                                                                                                                                                                                                                                                                                                                                                                                                                                                                                                                                                                                                                                                                                                                                                                                                                                                                                                                                                                                                                                                                                                                                                                                                                                                                                                                                                                                                                                                                                                                                                                                                                                                                                                                                                                                                                                                                        |                                                                                                                                                                                                                 |
|                                                                                                                                                                                                                                                                                                                                                                                                                                                                                                                                                                                                                                                                                                                                                                                                                                                                                                                                                                                                                                                                                                                                                                                                                                                                                                                                                                                                                                                                                                                                                                                                                                                                                                                                                                                                                                                                                                                                                                                                                                                                                                                                |                                                                                                                                                                                                                 |
| competer lab, the Office of Student Life and                                                                                                                                                                                                                                                                                                                                                                                                                                                                                                                                                                                                                                                                                                                                                                                                                                                                                                                                                                                                                                                                                                                                                                                                                                                                                                                                                                                                                                                                                                                                                                                                                                                                                                                                                                                                                                                                                                                                                                                                                                                                                   | eartper Chipre, it. A. Cremer Center was contained on welcome certer, a 24 nour<br>ditrecomples separity office. Directly outside of the Cromer Center is Staw Plaza,<br>ats and hears many student activities. |
|                                                                                                                                                                                                                                                                                                                                                                                                                                                                                                                                                                                                                                                                                                                                                                                                                                                                                                                                                                                                                                                                                                                                                                                                                                                                                                                                                                                                                                                                                                                                                                                                                                                                                                                                                                                                                                                                                                                                                                                                                                                                                                                                | d the compus security office. Directly outside of the Crome: Center is Shaw Plaza.                                                                                                                              |
| COMPANIE I IAIL THE OFFICE OF Student Life and while is never as a garbin ling place for student place and student place are set as a supplier of student place are set as a supplier of student place are set as a supplier place are set as a supplier place are set as a supplier place of student place are set as a supplier place are set as a supplier place are set as a supplier place of student place are set as a supplier | d the compus security office. Directly outside of the Crome: Center is Shaw Plaza.                                                                                                                              |
| competer lab the Office of Student Life and which servecians garbering place for student practices and student practices are successful.                                                                                                                                                                                                                                                                                                                                                                                                                                                                                                                                                                                                                                                                                                                                                                                                                                                                                                                                                                                                                                                                                                                                                                                                                                                                                                                                                                                                                                                                                                                                                                                                                                                                                                                                                                                                                                                                                                                                                                                       | d the compus security office. Directly outside of the Crome: Center is Shaw Plaza.                                                                                                                              |
| COMPANIE I IAIL THE OFFICE OF Student Life and while is never as a garbin ling place for student place and student place are set as a supplier of student place are set as a supplier of student place are set as a supplier place are set as a supplier place are set as a supplier place of student place are set as a supplier place are set as a supplier place are set as a supplier place of student place are set as a supplier | d the compus security office. Directly outside of the Crome: Center is Shaw Plaza.                                                                                                                              |
| COMPANIES IND. THE OFFICE OF STUDENT L. FRANCE MINISTRATIVE OF STUDENT IN STUDENT IN STUDENT FLACE THE SALL S.  TYPE FICEOUS CAMPUS ADMINISTRATIVE OF JOINT LINE                                                                                                                                                                                                                                                                                                                                                                                                                                                                                                                                                                                                                                                                                                                                                                                                                                                                                                                                                                                                                                                                                                                                                                                                                                                                                                                                                                                                                                                                                                                                                                                                                                                                                                                                                                                                                                                                                                                                                               | d the compute sequity affice. Directly cutefide of the Crame: Center is Shaw Flaza.  ets and hours trang statem activities.                                                                                     |
| COMPANIES IND. THE OFFICE OF STUDENT L. FRANCE MINISTRATIVE OF STUDENT IN STUDENT IN STUDENT FLACE THE SALL S.  TYPE FICEOUS CAMPUS ADMINISTRATIVE OF JOINT LINE                                                                                                                                                                                                                                                                                                                                                                                                                                                                                                                                                                                                                                                                                                                                                                                                                                                                                                                                                                                                                                                                                                                                                                                                                                                                                                                                                                                                                                                                                                                                                                                                                                                                                                                                                                                                                                                                                                                                                               | d the compute sequity affice. Directly cutefide of the Crame: Center is Shaw Flaza.  ets and hours trang statem activities.                                                                                     |
| TYPE  TOTAL ADMINISTRATION  OF PROPRIE TO INTUIT  OF PROPRIE TO INTUIT  CAB Casino Night                                                                                                                                                                                                                                                                                                                                                                                                                                                                                                                                                                                                                                                                                                                                                                                                                                                                                                                                                                                                                                                                                                                                                                                                                                                                                                                                                                                                                                                                                                                                                                                                                                                                                                                                                                                                                                                                                                                                                                                                                                       | d the compute sequity affice. Directly cutefide of the Crame: Center is Shaw Flaza.  ets and hours trang statem activities.                                                                                     |
| TYPE  TOTAL AND THE LATER  TOTAL  TOTE  TOTAL  TOTE  TOTAL  TOTE  TOTAL  TOTE  TOTAL  TOTE  TOTAL  T | d the compute sequity affice. Directly cutefide of the Crame: Center is Shaw Flaza.  ets and hours trang statem activities.                                                                                     |