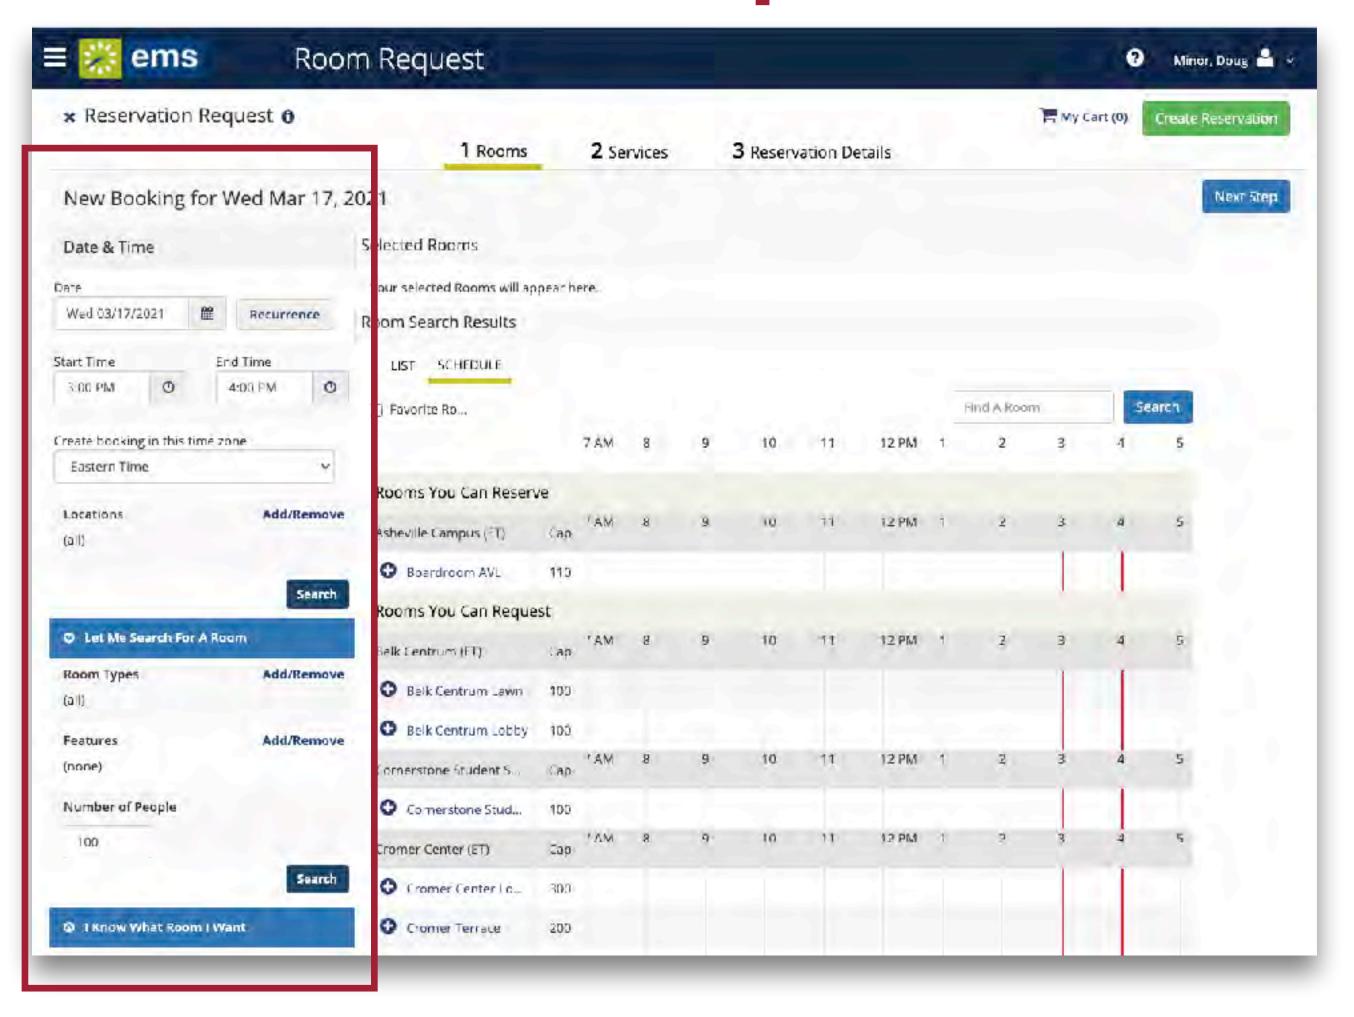

#### Room Reservations

- Every event starts with a room reservation through LR's Event Management System (EMS).
- If you need assistance scheduling your event or have questions, contact the Conferences and Events at <a href="mailto:conferences.events@lr.edu">conferences.events@lr.edu</a>.
- When scheduling your event, check if other large events are scheduled so you can avoid scheduling a competing event on the same date.
- EMS is being enhanced, will move to cloud hosting and be re-implemented to include spaces at all three LR locations.

www.lr.edu/ems

| Danna intlant Dan        | init o      |        |                           |            |                       |                                |
|--------------------------|-------------|--------|---------------------------|------------|-----------------------|--------------------------------|
| Reservation Req          | uest o      |        | 1 Rooms                   | 2 Services | 3 Reservation Details | My Cort (1) Create Reservation |
| ervices For Your F       | Reservation |        |                           |            |                       | Mext Sta                       |
| dditional Personnel      |             |        |                           |            | Services Summary      |                                |
| Start Time               | End Time    |        | Service Type              |            |                       |                                |
| 0                        |             | 0      | Personne                  | ¥          |                       |                                |
| Miscellaneous            |             |        |                           | ~          |                       |                                |
| Technician               |             |        |                           | ~          |                       |                                |
| / Equipment              |             |        |                           |            |                       |                                |
| Start Time               | End Time    |        | Service Type              |            |                       |                                |
| Ø                        |             | Ø      | Equipment Use             | ٠          |                       |                                |
| Computer                 |             |        |                           | 4          |                       |                                |
| Laptop                   |             |        |                           |            |                       |                                |
| Inventory                |             |        |                           | •          |                       |                                |
| Acoustic Clouds          |             | Acros  | ir Walls                  |            |                       |                                |
| Music Stand              |             | Podiu  | m                         |            |                       |                                |
| Stage Deck               |             |        |                           |            |                       |                                |
| Projection               |             |        |                           | ¥          |                       |                                |
| LCD Projector            |             | Screen |                           |            |                       |                                |
| Sound                    |             |        |                           | 4          |                       |                                |
| СТЗ Роупасв              |             | Micros | ahone Floor               |            |                       |                                |
| Microphone - Table       |             | Micros | phone - Wireless and Held |            |                       |                                |
| Microphone - Wireless Li | spel        | Podlu  | m w/ Mic                  |            |                       |                                |
| Sound System - Portable  |             |        |                           |            |                       |                                |