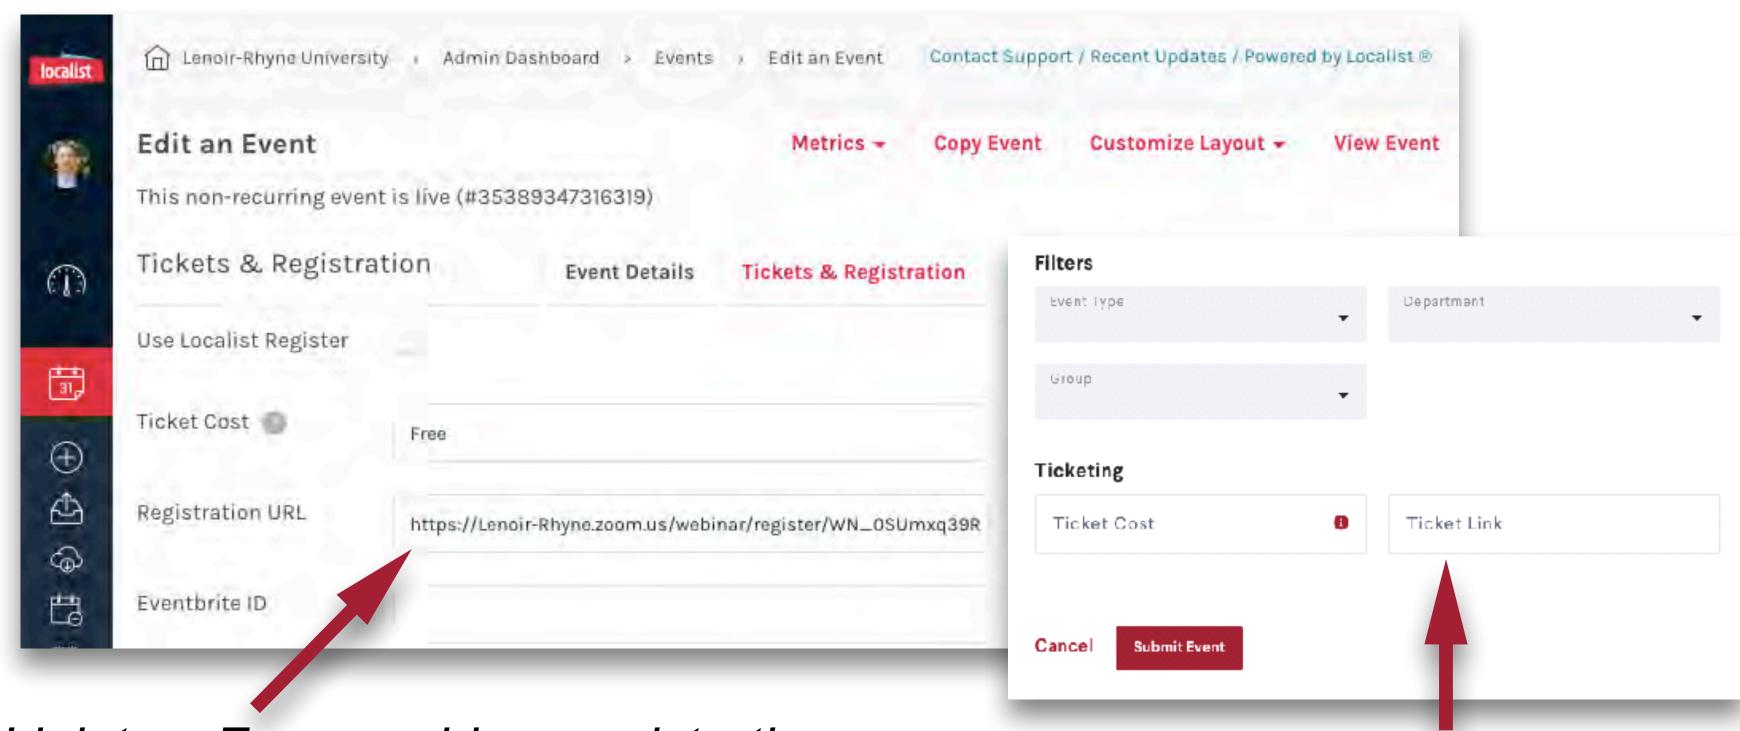

| Experience<br>In-Person        |                                        | • |
|--------------------------------|----------------------------------------|---|
| Place                          |                                        |   |
| Room                           |                                        |   |
| Address                        |                                        |   |
| Additional Details             |                                        |   |
| Hashtag                        | Event Website                          |   |
| Reserve Space Through          | EMS? required                          | 0 |
| You need Reserve Space Through | EM87.                                  |   |
| EMS Room Reservation I         | D                                      | 0 |
| Photo                          |                                        | _ |
|                                |                                        |   |
| Drop he                        | re or Upload Choose from Photo Library |   |
|                                |                                        |   |
| Filters                        |                                        |   |
| Event Type                     | □epartment                             | • |
| Group                          | •                                      |   |
| Ticketing                      |                                        |   |
| Ticket Cost                    | Ticket Link                            |   |
|                                |                                        |   |