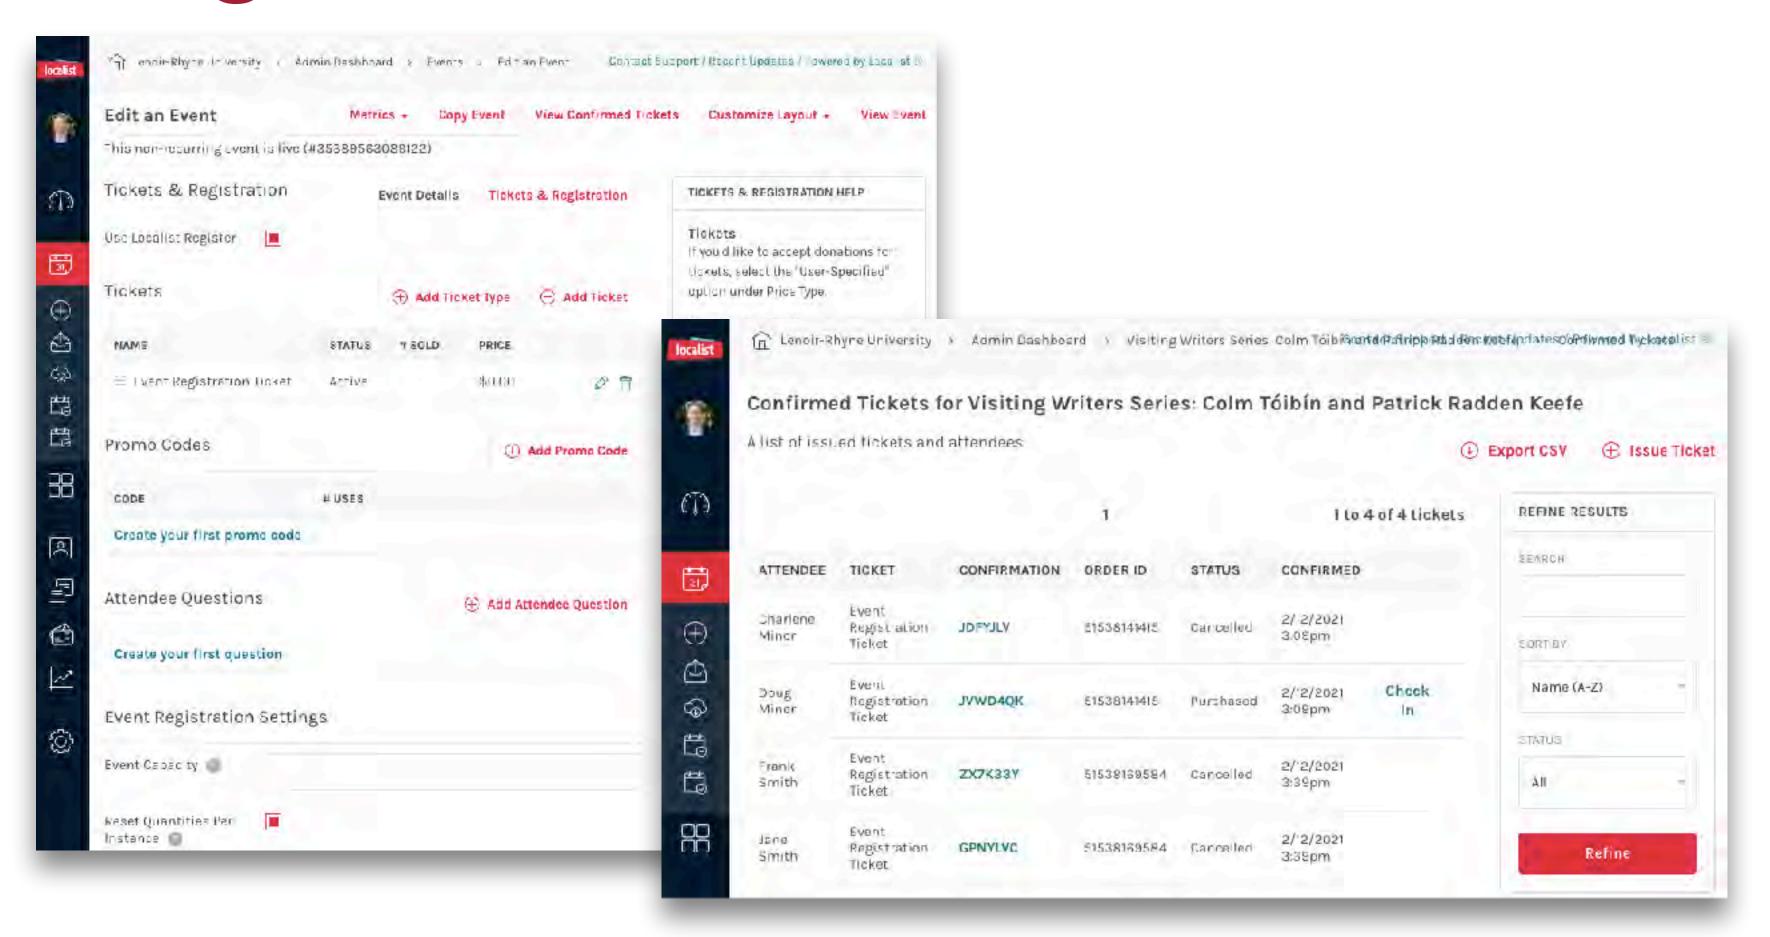

| Experience<br>In-Person        |                                        | • |
|--------------------------------|----------------------------------------|---|
| Place                          |                                        |   |
| Room                           |                                        |   |
| Address                        |                                        |   |
| Additional Details             |                                        |   |
| Hashtag                        | Event Website                          |   |
| Reserve Space Through          | EMS? required                          | 0 |
| You need Reserve Space Through | EM87.                                  |   |
| EMS Room Reservation I         | D                                      | 0 |
| Photo                          |                                        | _ |
|                                |                                        |   |
| Drop he                        | re or Upload Choose from Photo Library |   |
|                                |                                        |   |
| Filters                        |                                        |   |
| Event Type                     | □epartment                             | • |
| Group                          | •                                      |   |
| Ticketing                      |                                        |   |
| Ticket Cost                    | Ticket Link                            |   |
|                                |                                        |   |