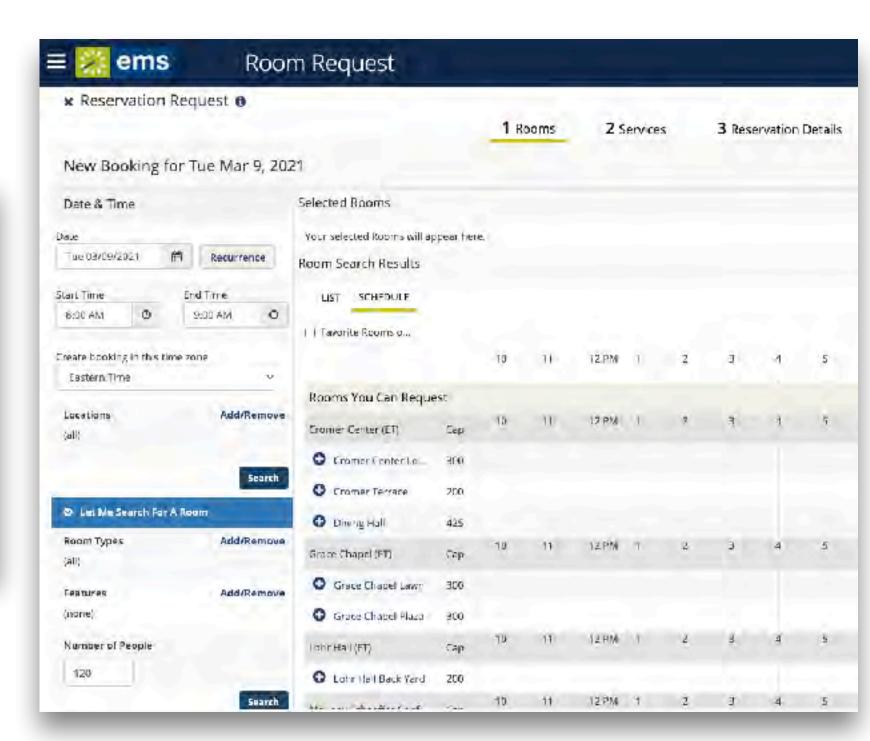

#### Room Reservations

- Every event starts with a room reservation through LR's Event Management System (EMS).
- If you need assistance scheduling your event or have questions, contact the Conferences and Events at <a href="mailto:conferences.events@lr.edu">conferences.events@lr.edu</a>.
- When scheduling your event, check if other large events are scheduled so you can avoid scheduling a competing event on the same date.
- EMS is being enhanced, will move to cloud hosting and be re-implemented to include spaces at all three LR locations.

| ems ems                                                                                                                                                                                                                                                                                                                                                                                                                                                                                                                                                                                                                                                                                                                                                                                                                                                                                                                                                                                                                                                                                                                                                                                                                                                                                                                                                                                                                                                                                                                                                                                                                                                                                                                                                                                                                                                                                                                                                                                                                                                                                                                        | Lenoir-RI | nyne Universit | y Conference | s and Events  |
|--------------------------------------------------------------------------------------------------------------------------------------------------------------------------------------------------------------------------------------------------------------------------------------------------------------------------------------------------------------------------------------------------------------------------------------------------------------------------------------------------------------------------------------------------------------------------------------------------------------------------------------------------------------------------------------------------------------------------------------------------------------------------------------------------------------------------------------------------------------------------------------------------------------------------------------------------------------------------------------------------------------------------------------------------------------------------------------------------------------------------------------------------------------------------------------------------------------------------------------------------------------------------------------------------------------------------------------------------------------------------------------------------------------------------------------------------------------------------------------------------------------------------------------------------------------------------------------------------------------------------------------------------------------------------------------------------------------------------------------------------------------------------------------------------------------------------------------------------------------------------------------------------------------------------------------------------------------------------------------------------------------------------------------------------------------------------------------------------------------------------------|-----------|----------------|--------------|---------------|
| ₼ HOME                                                                                                                                                                                                                                                                                                                                                                                                                                                                                                                                                                                                                                                                                                                                                                                                                                                                                                                                                                                                                                                                                                                                                                                                                                                                                                                                                                                                                                                                                                                                                                                                                                                                                                                                                                                                                                                                                                                                                                                                                                                                                                                         | SITE HOME | му номе        |              |               |
| CREATE A REQUEST                                                                                                                                                                                                                                                                                                                                                                                                                                                                                                                                                                                                                                                                                                                                                                                                                                                                                                                                                                                                                                                                                                                                                                                                                                                                                                                                                                                                                                                                                                                                                                                                                                                                                                                                                                                                                                                                                                                                                                                                                                                                                                               |           |                |              |               |
| ERCIVISE                                                                                                                                                                                                                                                                                                                                                                                                                                                                                                                                                                                                                                                                                                                                                                                                                                                                                                                                                                                                                                                                                                                                                                                                                                                                                                                                                                                                                                                                                                                                                                                                                                                                                                                                                                                                                                                                                                                                                                                                                                                                                                                       | Sign In   |                |              | Welcome, Gue  |
| EVENTS                                                                                                                                                                                                                                                                                                                                                                                                                                                                                                                                                                                                                                                                                                                                                                                                                                                                                                                                                                                                                                                                                                                                                                                                                                                                                                                                                                                                                                                                                                                                                                                                                                                                                                                                                                                                                                                                                                                                                                                                                                                                                                                         | -ig.,,    | User Id *      |              | Wolconie, San |
| V12000                                                                                                                                                                                                                                                                                                                                                                                                                                                                                                                                                                                                                                                                                                                                                                                                                                                                                                                                                                                                                                                                                                                                                                                                                                                                                                                                                                                                                                                                                                                                                                                                                                                                                                                                                                                                                                                                                                                                                                                                                                                                                                                         |           | network.id     | 8            |               |
| LRU Home Page                                                                                                                                                                                                                                                                                                                                                                                                                                                                                                                                                                                                                                                                                                                                                                                                                                                                                                                                                                                                                                                                                                                                                                                                                                                                                                                                                                                                                                                                                                                                                                                                                                                                                                                                                                                                                                                                                                                                                                                                                                                                                                                  |           | Password *     |              |               |
| Technical Rider                                                                                                                                                                                                                                                                                                                                                                                                                                                                                                                                                                                                                                                                                                                                                                                                                                                                                                                                                                                                                                                                                                                                                                                                                                                                                                                                                                                                                                                                                                                                                                                                                                                                                                                                                                                                                                                                                                                                                                                                                                                                                                                |           |                | 号            |               |
| Campus Venue Contacts                                                                                                                                                                                                                                                                                                                                                                                                                                                                                                                                                                                                                                                                                                                                                                                                                                                                                                                                                                                                                                                                                                                                                                                                                                                                                                                                                                                                                                                                                                                                                                                                                                                                                                                                                                                                                                                                                                                                                                                                                                                                                                          |           | Sign In        |              |               |
| THINGS TO BE THE STATE OF THE S | 10000     |                |              |               |

www.lr.edu/ems

| Danna intlant Dan        | init o      |        |                           |            |                       |                                |
|--------------------------|-------------|--------|---------------------------|------------|-----------------------|--------------------------------|
| Reservation Req          | uest o      |        | 1 Rooms                   | 2 Services | 3 Reservation Details | My Cort (1) Create Reservation |
| ervices For Your F       | Reservation |        |                           |            |                       | Mext Sta                       |
| dditional Personnel      |             |        |                           |            | Services Summary      |                                |
| Start Time               | End Time    |        | Service Type              |            |                       |                                |
| 0                        |             | 0      | Personne                  | ¥          |                       |                                |
| Miscellaneous            |             |        |                           | ~          |                       |                                |
| Technician               |             |        |                           | ~          |                       |                                |
| / Equipment              |             |        |                           |            |                       |                                |
| Start Time               | End Time    |        | Service Type              |            |                       |                                |
| Ø                        |             | Ø      | Equipment Use             | ٠          |                       |                                |
| Computer                 |             |        |                           | 4          |                       |                                |
| Laptop                   |             |        |                           |            |                       |                                |
| Inventory                |             |        |                           | •          |                       |                                |
| Acoustic Clouds          |             | Acros  | ir Walls                  |            |                       |                                |
| Music Stand              |             | Podiu  | m                         |            |                       |                                |
| Stage Deck               |             |        |                           |            |                       |                                |
| Projection               |             |        |                           | ¥          |                       |                                |
| LCD Projector            |             | Screen |                           |            |                       |                                |
| Sound                    |             |        |                           | 4          |                       |                                |
| СТЗ Роупасв              |             | Micros | ahone Floor               |            |                       |                                |
| Microphone - Table       |             | Micros | phone - Wireless and Held |            |                       |                                |
| Microphone - Wireless Li | spel        | Podlu  | m w/ Mic                  |            |                       |                                |
| Sound System - Portable  |             |        |                           |            |                       |                                |