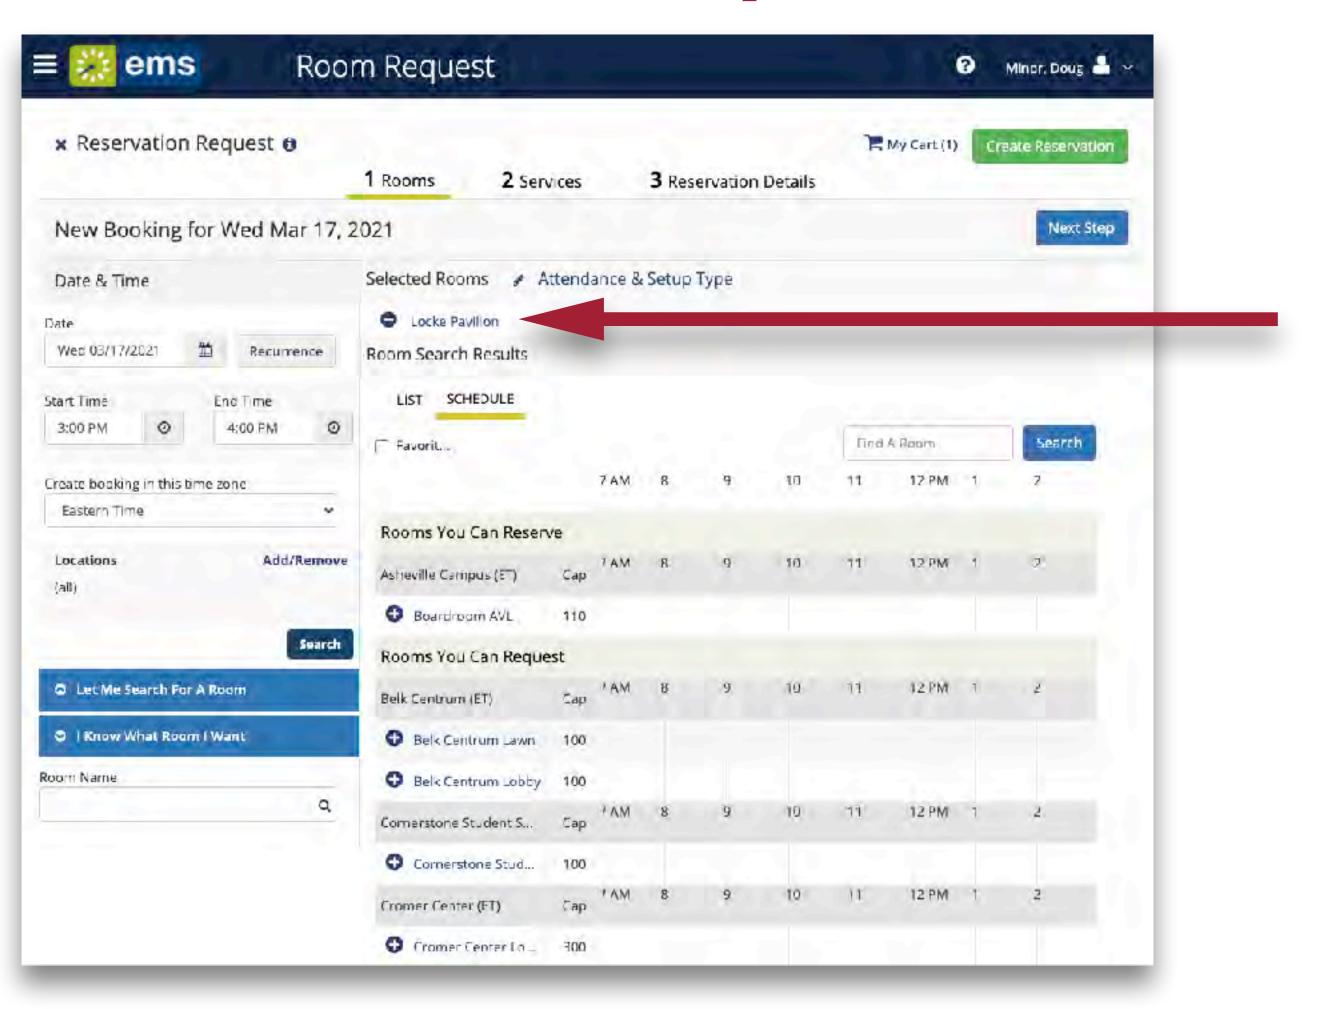

#### Room Reservations

- Every event starts with a room reservation through LR's Event Management System (EMS).
- If you need assistance scheduling your event or have questions, contact the Conferences and Events at <a href="mailto:conferences.events@lr.edu">conferences.events@lr.edu</a>.
- When scheduling your event, check if other large events are scheduled so you can avoid scheduling a competing event on the same date.
- EMS is being enhanced, will move to cloud hosting and be re-implemented to include spaces at all three LR locations.

www.lr.edu/ems

| Danna intlant Dan        | init o      |        |                           |            |                       |                                |
|--------------------------|-------------|--------|---------------------------|------------|-----------------------|--------------------------------|
| Reservation Req          | uest o      |        | 1 Rooms                   | 2 Services | 3 Reservation Details | My Cort (1) Create Reservation |
| ervices For Your F       | Reservation |        |                           |            |                       | Mext Sta                       |
| dditional Personnel      |             |        |                           |            | Services Summary      |                                |
| Start Time               | End Time    |        | Service Type              |            |                       |                                |
| 0                        |             | 0      | Personne                  | ¥          |                       |                                |
| Miscellaneous            |             |        |                           | ~          |                       |                                |
| Technician               |             |        |                           | ~          |                       |                                |
| / Equipment              |             |        |                           |            |                       |                                |
| Start Time               | End Time    |        | Service Type              |            |                       |                                |
| Ø                        |             | Ø      | Equipment Use             | ٠          |                       |                                |
| Computer                 |             |        |                           | 4          |                       |                                |
| Laptop                   |             |        |                           |            |                       |                                |
| Inventory                |             |        |                           | •          |                       |                                |
| Acoustic Clouds          |             | Acros  | ir Walls                  |            |                       |                                |
| Music Stand              |             | Podiu  | m                         |            |                       |                                |
| Stage Deck               |             |        |                           |            |                       |                                |
| Projection               |             |        |                           | ¥          |                       |                                |
| LCD Projector            |             | Screen |                           |            |                       |                                |
| Sound                    |             |        |                           | 4          |                       |                                |
| СТЗ Роупасв              |             | Micros | ahone Floor               |            |                       |                                |
| Microphone - Table       |             | Micros | phone - Wireless and Held |            |                       |                                |
| Microphone - Wireless Li | spel        | Podlu  | m w/ Mic                  |            |                       |                                |
| Sound System - Portable  |             |        |                           |            |                       |                                |